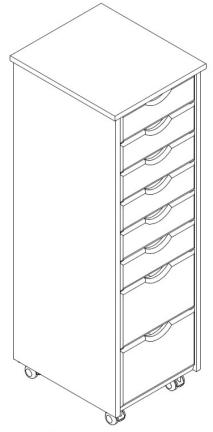

#### USE:

MULTI-PURPOSE MOBILE STORAGE UNIT FOR HOME, OFFICE, CRAFT ROOM, KITCHEN, OR GARAGE.