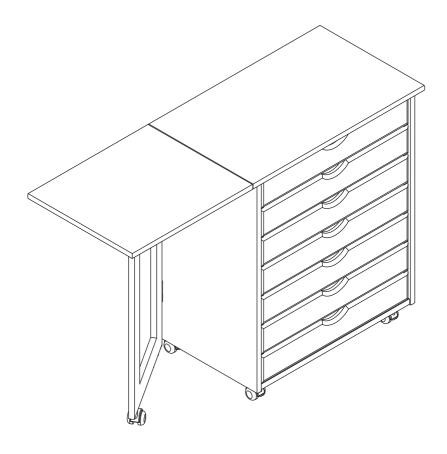

parts could choke if swallowed.
- · Make sure you have enough space to layout the parts before starting.
- · Do not stand or put weight on the product, this could cause damage.
- · Assemble the item as close to its final position (in the same room) as possible.
- · Opened box can be used to protect your floor or counter during assembly.
- · Assembly is easier for drawer parts on a counter.
- · Parts of the assembly will be easier with 2 people.
- · We do not recommend the use of power drill/drivers for inserting screws, as this could damage the unit.
- · Only use hand screwdrivers.
- Dispose of all packaging carefully and responsibly.

#### These tools are not supplied by the manufacturer.





















# **COMPLETED ASSEMBLY:** THANK YOU FOR YOUR PURCHASE, AND WELCOME TO ADEPTUS!



### **USE AND CARE INSTRUCTIONS:**

## **CARE INSTRUCTIONS:**

- NORMAL USE: WIPE WITH A CLEAN CLOTH.
- WHEN NEEDED TO CLEAN SCUFFS:WIPE CLEAN WITH A SLIGHTLY DAMP CLOTH AND A MILD CLEANER. THEN WIPE DRY WITH A CLEAN CLOTH.
- IF YOU OIL OR WAX THIS FURNITURE, IT WILL MORE QUICKLY DEVELOP A PATINA AND DARKEN.

#### USE:

MULTI-PURPOSE MOBILE STORAGE UNIT FOR HOME, OFFICE, CRAFT ROOM, KITCHEN, OR GARAGE.