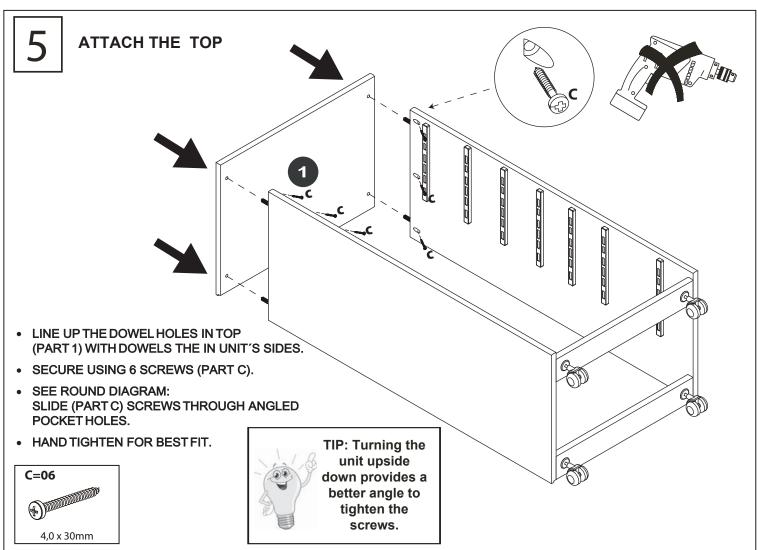

parate them into their groups.
- · Keep children and animals away from the work area, small parts could choke if swallowed.
- · Make sure you have enough space to layout the parts before starting.
- · Do not stand or put weight on the product, this could cause damage.
- · Assemble the item as close to its final position (in the same room) as possible.
- · Opened box can be used to protect your floor or counter during assembly.
- · Assembly is easier for drawer parts on a counter.
- · Parts of the assembly will be easier with 2 people.
- · We do not recommend the use of power drill/drivers for inserting screws, as this could damage the unit.
- · Only use hand screwdrivers.
- Dispose of all packaging carefully and responsibly.

#### These tools are not supplied by the manufacturer.





















# **COMPLETED ASSEMBLY:** THANK YOU FOR YOUR PURCHASE, AND WELCOME TO ADEPTUS!



### **USE AND CARE INSTRUCTIONS:**

## **CARE INSTRUCTIONS:**

- NORMAL USE: WIPE WITH A CLEAN CLOTH.
- WHEN NEEDED TO CLEAN SCUFFS:WIPE CLEAN WITH A SLIGHTLY DAMP CLOTH AND A MILD CLEANER. THEN WIPE DRY WITH A CLEAN CLOTH.
- IF YOU OIL OR WAX THIS FURNITURE, IT WILL MORE QUICKLY DEVELOP A PATINA AND DARKEN.

#### USE:

MULTI-PURPOSE MOBILE STORAGE UNIT FOR HOME, OFFICE, CRAFT ROOM, KITCHEN, OR GARAGE.