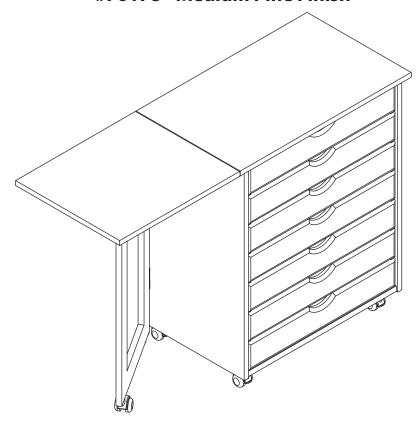

# **ASSEMBLY INSTRUCTIONS**

**Drop Leaf Roll Cart** 

#76178 - Medium Pine Finish