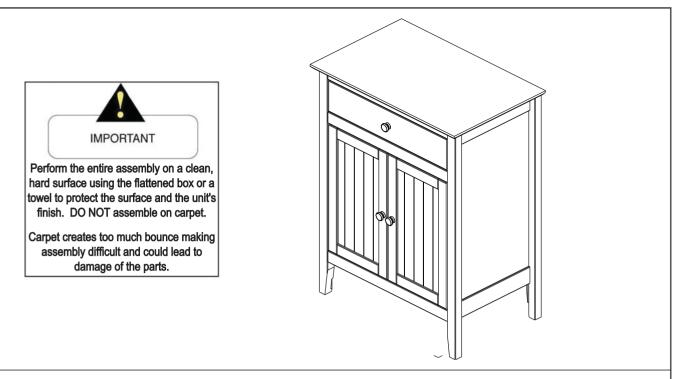

#### **HELPFUL OVERALL:**

- SAVE THESE INSTRUCTION SHEETS AND THE BOX UNTIL YOU ARE SATISFIED WITH THE ASSEMBLY.
- DO NOT GLUE THE PARTS OF THE UNIT TOGETHER UNLESS YOU HAVE TESTED THE ASSEMBLY FIRST.
- PERFORM THE ASSEMBLY ON A CLEAN HARD SURFACE USING THE FLATTENED CARTON OR A TOWEL
  TO PROTECT THE SURFACE AND THE FINISH OF THE UNIT. DO NOT ASSEMBLE ON CARPET.