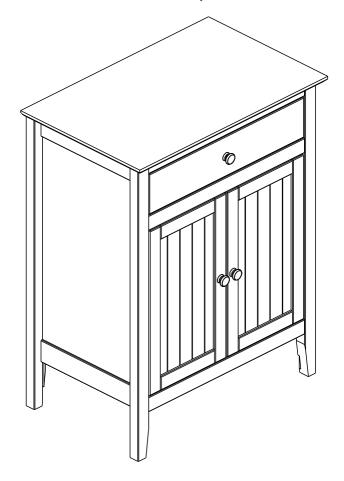

| 02 |
| M | Ø4,0x35mm | 11 |
|   |           |    |



| Bottom shelf          |
|-----------------------|
| Center shelf          |
| Right front leg       |
| Right rear leg        |
| Left front leg        |
| Left rear leg         |
| Side top crossbars    |
| Side bottom crossbars |
| Side panels           |
| Front top crossbar    |
| Front center crossbar |
| Front bottom crossbar |
| Front doors           |
| Door closing strip    |
| Drawer runners        |
| Door latch base       |
| Back panels           |
| Drawer front          |
| Right drawer side     |
| Left drawer side      |
| Drawer back           |
| Drawer bottom         |
|                       |

Тор















10-13





## **COMPLETED ASSEMBLY:** THANK YOU FOR YOUR PURCHASE, AND WELCOME TO ADEPTUS!



#### **USE AND CARE INSTRUCTIONS:**

### **CARE INSTRUCTIONS:**

- MORMAL USE: WIPE WITH A CLEAN CLOTH.
- WHEN NEEDED TO CLEAN SCUFFS: WIPE CLEAN WITH A SLIGHTLY DAMP CLOTH AND A MILD CLEANER. THEN WIPE DRY WITH A CLEAN CLOTH.
- DO NOT USE ABRASIVE CLEANERS OR CHEMICALS.

#### USE:

- FOR STORAGE OF NONPERSISHBLE FOODS, LINENS OR OTHER KITCHEN SUPPLIES.
- OR USE FOR GENERAL STOARGE IN ANY ROOM OF THE HOUSE.