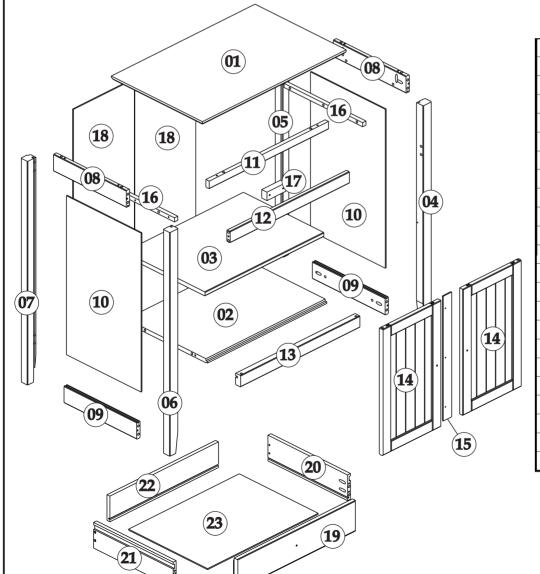

| Bottom shelf          |
|-----------------------|
| Center shelf          |
| Right front leg       |
| Right rear leg        |
| Left front leg        |
| Left rear leg         |
| Side top crossbars    |
| Side bottom crossbars |
| Side panels           |
| Front top crossbar    |
| Front center crossbar |
| Front bottom crossbar |
| Front doors           |
| Door closing strip    |
| Drawer runners        |
| Door latch base       |
| Back panels           |
| Drawer front          |
| Right drawer side     |
| Left drawer side      |
| Drawer back           |
| Drawer bottom         |
|                       |

Тор

10-13