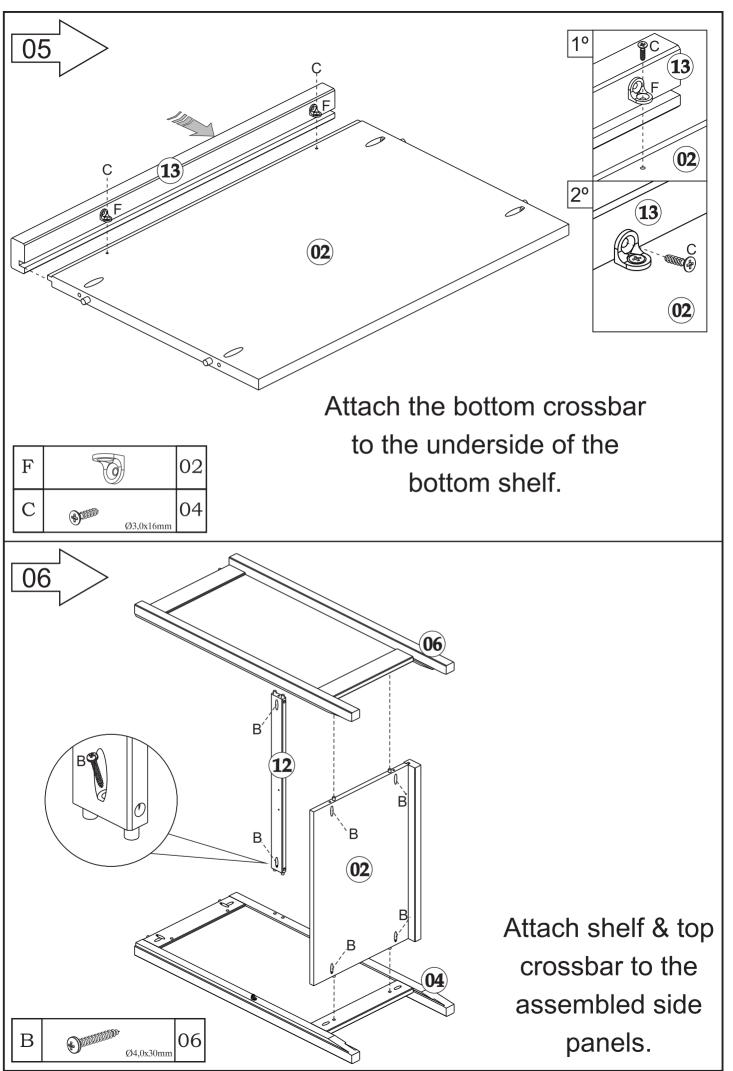

#### These tools are not supplied by the manufacturer.

| Н | Ø4,0x25mm | 06 |
|---|-----------|----|
| Ι |           | 02 |
| J | JMWWM     | 02 |
| K | Ø8,0x20mm | 04 |
| L |           | 02 |
| M | Ø4,0x35mm | 11 |
|   |           |    |