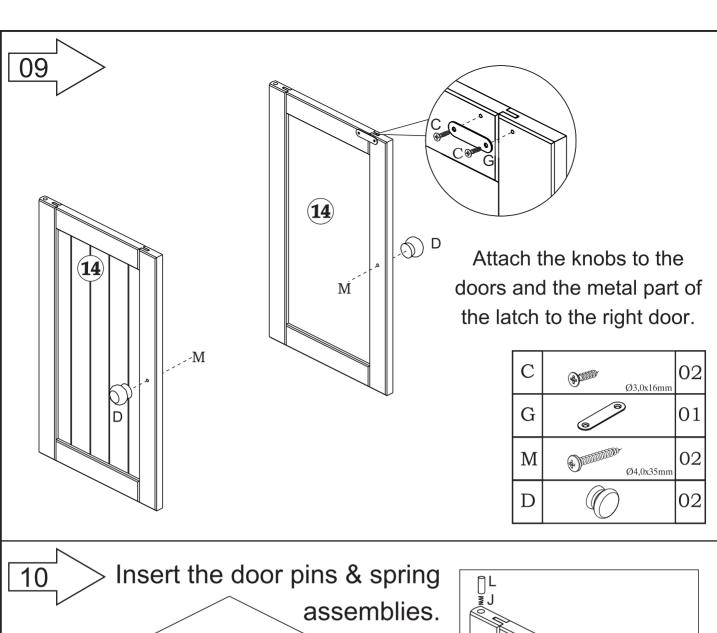

--|-----------|----|
| Ι |           | 02 |
| J | JMWWM     | 02 |
| K | Ø8,0x20mm | 04 |
| L |           | 02 |
| M | Ø4,0x35mm | 11 |
|   |           |    |



| Bottom shelf          |
|-----------------------|
| Center shelf          |
| Right front leg       |
| Right rear leg        |
| Left front leg        |
| Left rear leg         |
| Side top crossbars    |
| Side bottom crossbars |
| Side panels           |
| Front top crossbar    |
| Front center crossbar |
| Front bottom crossbar |
| Front doors           |
| Door closing strip    |
| Drawer runners        |
| Door latch base       |
| Back panels           |
| Drawer front          |
| Right drawer side     |
| Left drawer side      |
| Drawer back           |
| Drawer bottom         |
|                       |

Тор















10-13





## **COMPLETED ASSEMBLY:** THANK YOU FOR YOUR PURCHASE, AND WELCOME TO ADEPTUS!



#### **USE AND CARE INSTRUCTIONS:**

### **CARE INSTRUCTIONS:**

- MORMAL USE: WIPE WITH A CLEAN CLOTH.
- WHEN NEEDED TO CLEAN SCUFFS: WIPE CLEAN WITH A SLIGHTLY DAMP CLOTH AND A MILD CLEANER. THEN WIPE DRY WITH A CLEAN CLOTH.
- DO NOT USE ABRASIVE CLEANERS OR CHEMICALS.

#### USE:

- FOR STORAGE OF NONPERSISHBLE FOODS, LINENS OR OTHER KITCHEN SUPPLIES.
- OR USE FOR GENERAL STOARGE IN ANY ROOM OF THE HOUSE.