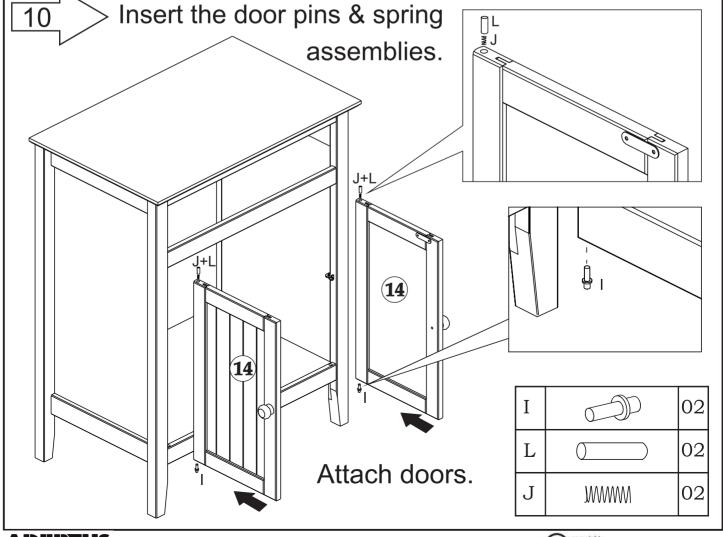

|-----------|----|
| Ι |           | 02 |
| J | JMWWM     | 02 |
| K | Ø8,0x20mm | 04 |
| L |           | 02 |
| M | Ø4,0x35mm | 11 |
|   |           |    |



| Bottom shelf          |
|-----------------------|
| Center shelf          |
| Right front leg       |
| Right rear leg        |
| Left front leg        |
| Left rear leg         |
| Side top crossbars    |
| Side bottom crossbars |
| Side panels           |
| Front top crossbar    |
| Front center crossbar |
| Front bottom crossbar |
| Front doors           |
| Door closing strip    |
| Drawer runners        |
| Door latch base       |
| Back panels           |
| Drawer front          |
| Right drawer side     |
| Left drawer side      |
| Drawer back           |
| Drawer bottom         |
|                       |

Тор















10-13





## **COMPLETED ASSEMBLY:** THANK YOU FOR YOUR PURCHASE, AND WELCOME TO ADEPTUS!



#### **USE AND CARE INSTRUCTIONS:**

### **CARE INSTRUCTIONS:**

- MORMAL USE: WIPE WITH A CLEAN CLOTH.
- WHEN NEEDED TO CLEAN SCUFFS: WIPE CLEAN WITH A SLIGHTLY DAMP CLOTH AND A MILD CLEANER. THEN WIPE DRY WITH A CLEAN CLOTH.
- DO NOT USE ABRASIVE CLEANERS OR CHEMICALS.

#### USE:

- FOR STORAGE OF NONPERSISHBLE FOODS, LINENS OR OTHER KITCHEN SUPPLIES.
- OR USE FOR GENERAL STOARGE IN ANY ROOM OF THE HOUSE.