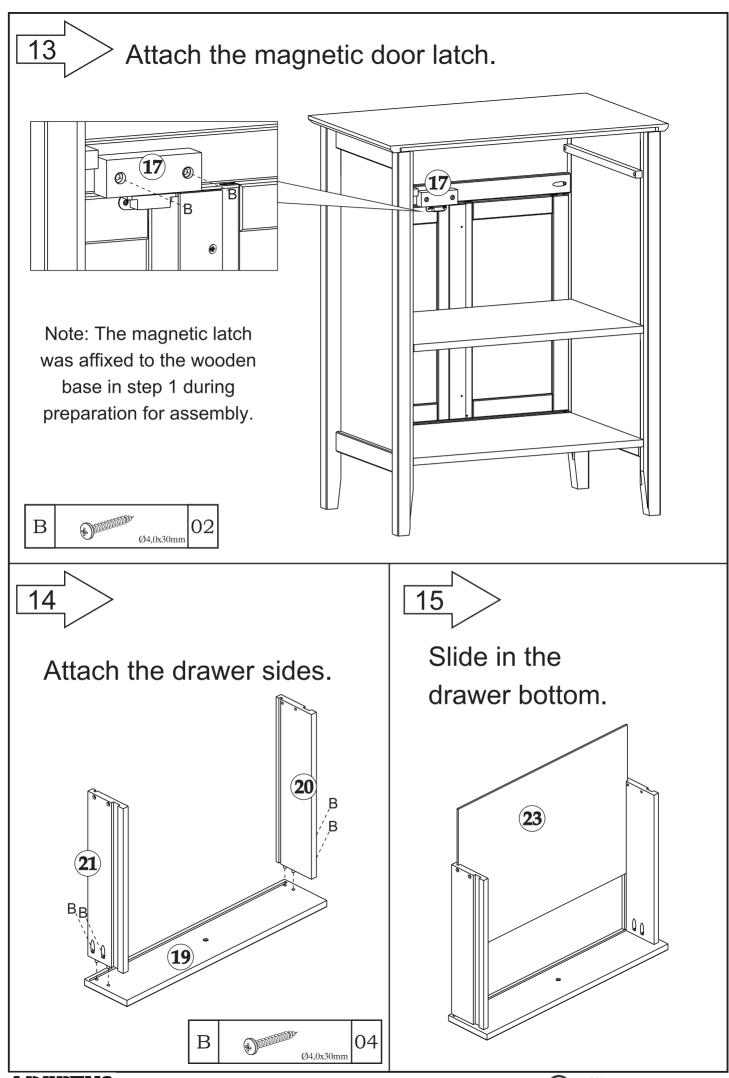

-|----|
| Ι |           | 02 |
| J | JMWWM     | 02 |
| K | Ø8,0x20mm | 04 |
| L |           | 02 |
| M | Ø4,0x35mm | 11 |
|   |           |    |



| Bottom shelf          |
|-----------------------|
| Center shelf          |
| Right front leg       |
| Right rear leg        |
| Left front leg        |
| Left rear leg         |
| Side top crossbars    |
| Side bottom crossbars |
| Side panels           |
| Front top crossbar    |
| Front center crossbar |
| Front bottom crossbar |
| Front doors           |
| Door closing strip    |
| Drawer runners        |
| Door latch base       |
| Back panels           |
| Drawer front          |
| Right drawer side     |
| Left drawer side      |
| Drawer back           |
| Drawer bottom         |
|                       |

Тор















10-13





## **COMPLETED ASSEMBLY:** THANK YOU FOR YOUR PURCHASE, AND WELCOME TO ADEPTUS!



#### **USE AND CARE INSTRUCTIONS:**

### **CARE INSTRUCTIONS:**

- MORMAL USE: WIPE WITH A CLEAN CLOTH.
- WHEN NEEDED TO CLEAN SCUFFS: WIPE CLEAN WITH A SLIGHTLY DAMP CLOTH AND A MILD CLEANER. THEN WIPE DRY WITH A CLEAN CLOTH.
- DO NOT USE ABRASIVE CLEANERS OR CHEMICALS.

#### USE:

- FOR STORAGE OF NONPERSISHBLE FOODS, LINENS OR OTHER KITCHEN SUPPLIES.
- OR USE FOR GENERAL STOARGE IN ANY ROOM OF THE HOUSE.