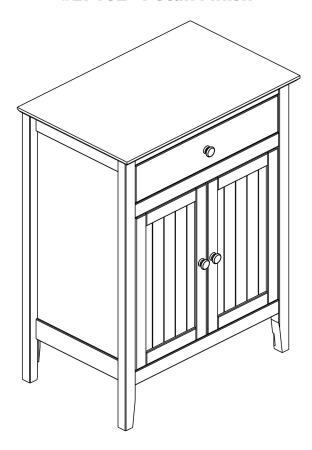

## **ASSEMBLY INSTRUCTIONS**

**Kitchen Buffet** 

#27182 - Pecan Finish



#### **CUSTOMER SERVICE AND REPLACEMENT PARTS:**

FOR FASTER SERVICE ON PARTS OR HELP, PLEASE GO TO OUR WEBSITE AT <u>WWW.ADEPTUS.COM</u>; OR CALL TOLL FREE 1.888.ADEPTUS (1.888.233.7887) FOR ASSEMBLY QUESTIONS. MON-FRI 10 A.M. TO 4 P.M. E.S.T., CLOSED HOLIDAYS

#### IF YOU CALL. PLEASE HAVE ON HAND:

- PRODUCT NAME AND STOCK NUMBER
- WHEN AND WHERE THE UNIT WAS PURCHASED
- P.O. NUMBER FROM THE BOTTOM OF THIS PAGE

IF WE ARE BUSY HELPING OTHER CUSTOMERS, PLEASE LEAVE YOU NAME AND NUMBER
TO RECEIVE A RETURN CALL.
YOUR RETAILER MAY ALSO PROVIDE SERVICE OR PARTS.

#### **HELPFUL OVERALL:**

- SAVE THESE INSTRUCTION SHEETS AND THE BOX UNTIL YOU ARE SATISFIED WITH THE ASSEMBLY.
- DO NOT GLUE THE PARTS OF THE UNIT TOGETHER UNLESS YOU HAVE TESTED THE ASSEMBLY FIRST.
- PERFORM THE ASSEMBLY ON A