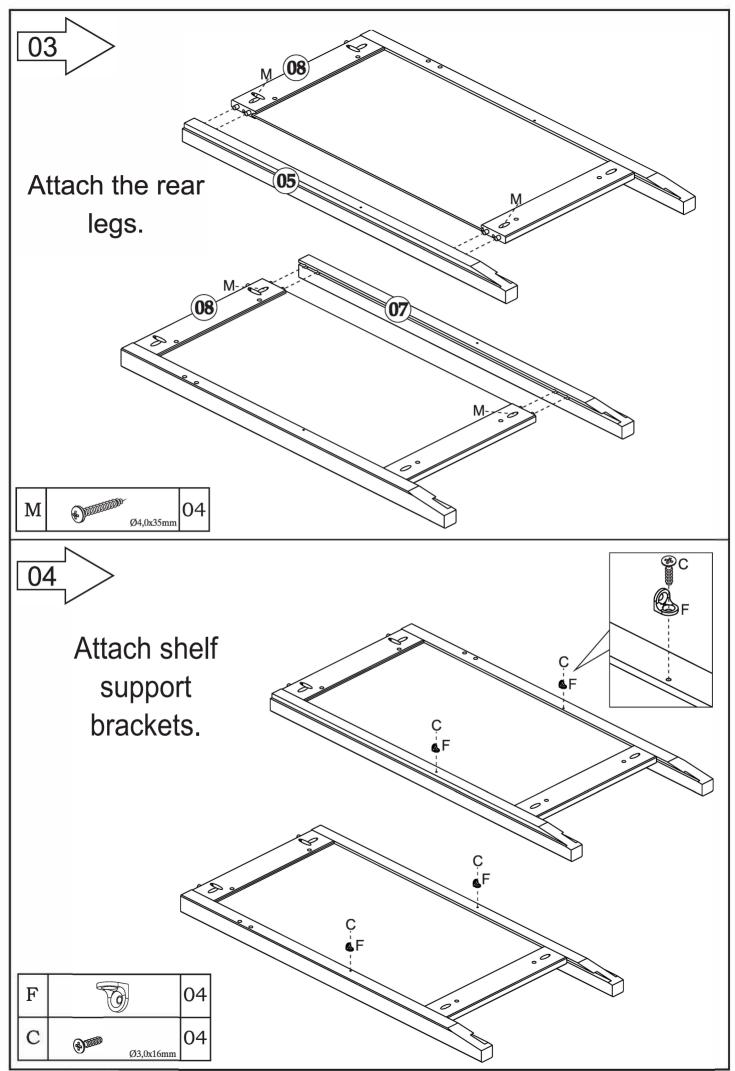

#### These tools are not supplied by the manufacturer.

| Н | Ø4,0x25mm | 06 |
|---|-----------|----|
| Ι |           | 02 |
| J | JMWWM     | 02 |
| K | Ø8,0x20mm | 04 |
| L |           | 02 |
| M | Ø4,0x35mm | 11 |
|   |           |    |