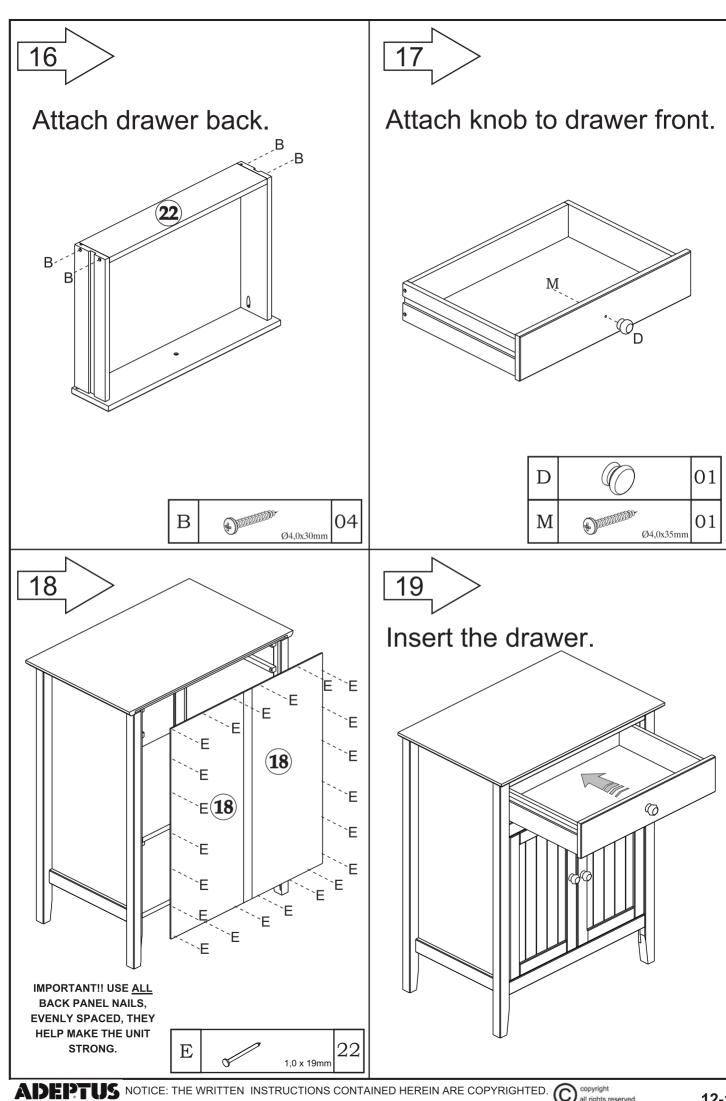

----|
| Ι |           | 02 |
| J | JMWWM     | 02 |
| K | Ø8,0x20mm | 04 |
| L |           | 02 |
| M | Ø4,0x35mm | 11 |
|   |           |    |



| Bottom shelf          |
|-----------------------|
| Center shelf          |
| Right front leg       |
| Right rear leg        |
| Left front leg        |
| Left rear leg         |
| Side top crossbars    |
| Side bottom crossbars |
| Side panels           |
| Front top crossbar    |
| Front center crossbar |
| Front bottom crossbar |
| Front doors           |
| Door closing strip    |
| Drawer runners        |
| Door latch base       |
| Back panels           |
| Drawer front          |
| Right drawer side     |
| Left drawer side      |
| Drawer back           |
| Drawer bottom         |
|                       |

Тор















10-13





## **COMPLETED ASSEMBLY:** THANK YOU FOR YOUR PURCHASE, AND WELCOME TO ADEPTUS!



#### **USE AND CARE INSTRUCTIONS:**

### **CARE INSTRUCTIONS:**

- MORMAL USE: WIPE WITH A CLEAN CLOTH.
- WHEN NEEDED TO CLEAN SCUFFS: WIPE CLEAN WITH A SLIGHTLY DAMP CLOTH AND A MILD CLEANER. THEN WIPE DRY WITH A CLEAN CLOTH.
- DO NOT USE ABRASIVE CLEANERS OR CHEMICALS.

#### USE:

- FOR STORAGE OF NONPERSISHBLE FOODS, LINENS OR OTHER KITCHEN SUPPLIES.
- OR USE FOR GENERAL STOARGE IN ANY ROOM OF THE HOUSE.