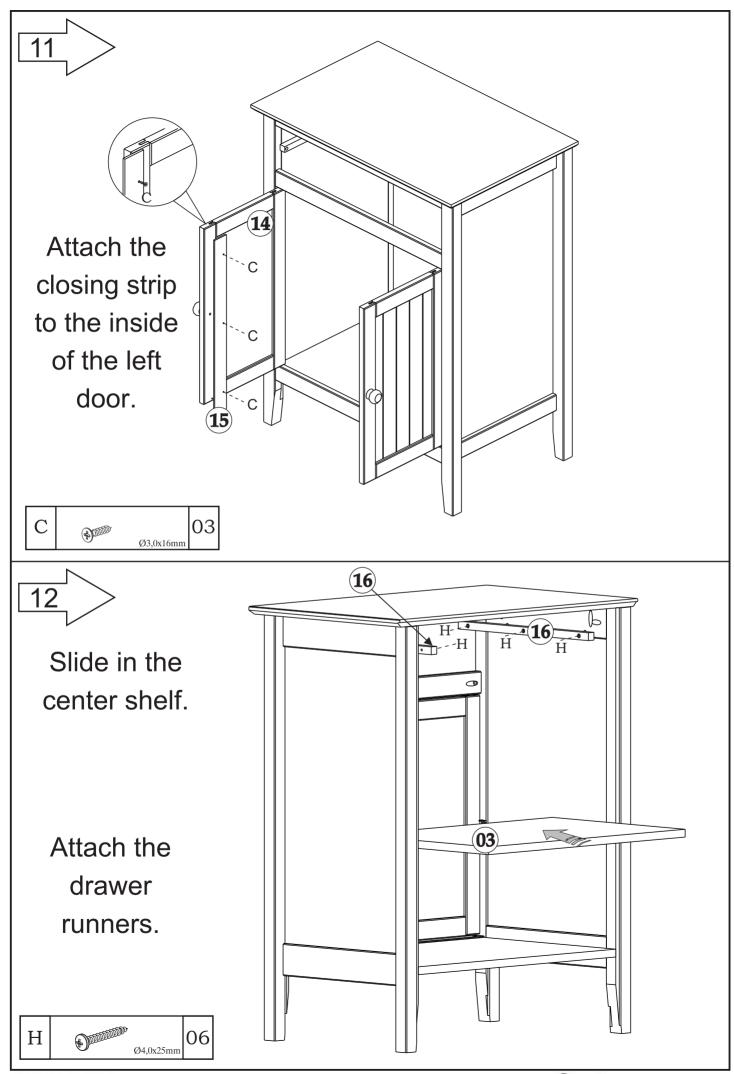

----------|----|
| Ι |           | 02 |
| J | JMWWM     | 02 |
| K | Ø8,0x20mm | 04 |
| L |           | 02 |
| M | Ø4,0x35mm | 11 |
|   |           |    |



| Bottom shelf          |
|-----------------------|
| Center shelf          |
| Right front leg       |
| Right rear leg        |
| Left front leg        |
| Left rear leg         |
| Side top crossbars    |
| Side bottom crossbars |
| Side panels           |
| Front top crossbar    |
| Front center crossbar |
| Front bottom crossbar |
| Front doors           |
| Door closing strip    |
| Drawer runners        |
| Door latch base       |
| Back panels           |
| Drawer front          |
| Right drawer side     |
| Left drawer side      |
| Drawer back           |
| Drawer bottom         |
|                       |

Тор















10-13





## **COMPLETED ASSEMBLY:** THANK YOU FOR YOUR PURCHASE, AND WELCOME TO ADEPTUS!



#### **USE AND CARE INSTRUCTIONS:**

### **CARE INSTRUCTIONS:**

- MORMAL USE: WIPE WITH A CLEAN CLOTH.
- WHEN NEEDED TO CLEAN SCUFFS: WIPE CLEAN WITH A SLIGHTLY DAMP CLOTH AND A MILD CLEANER. THEN WIPE DRY WITH A CLEAN CLOTH.
- DO NOT USE ABRASIVE CLEANERS OR CHEMICALS.

#### USE:

- FOR STORAGE OF NONPERSISHBLE FOODS, LINENS OR OTHER KITCHEN SUPPLIES.
- OR USE FOR GENERAL STOARGE IN ANY ROOM OF THE HOUSE.