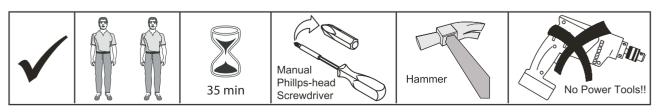

## Safety and Care Advice

- · Check you have all the components and tools listed on pages 3 & 4.
- · Remove all fittings from the plastic bags and separate them into their groups.
- · Keep children and animals away from the work area, small parts could choke if swallowed.
- · Make sure you have enough space to layout the parts before starting.
- Do not stand or put weight on the product, this could cause damage.
- · Assemble the item as close to its final position (in the same room) as possible.
- · Opened box can be used to protect your floor or counter during assembly.
- · Assembly is easier for drawer parts on a counter.
- · Parts of the assembly will be easier with 2 people.
- · We do not recommend the use of power drill/drivers for inserting screws, as this could damage the unit.
- · Only use hand screwdrivers.
- Dispose of all packaging carefully and responsibly.