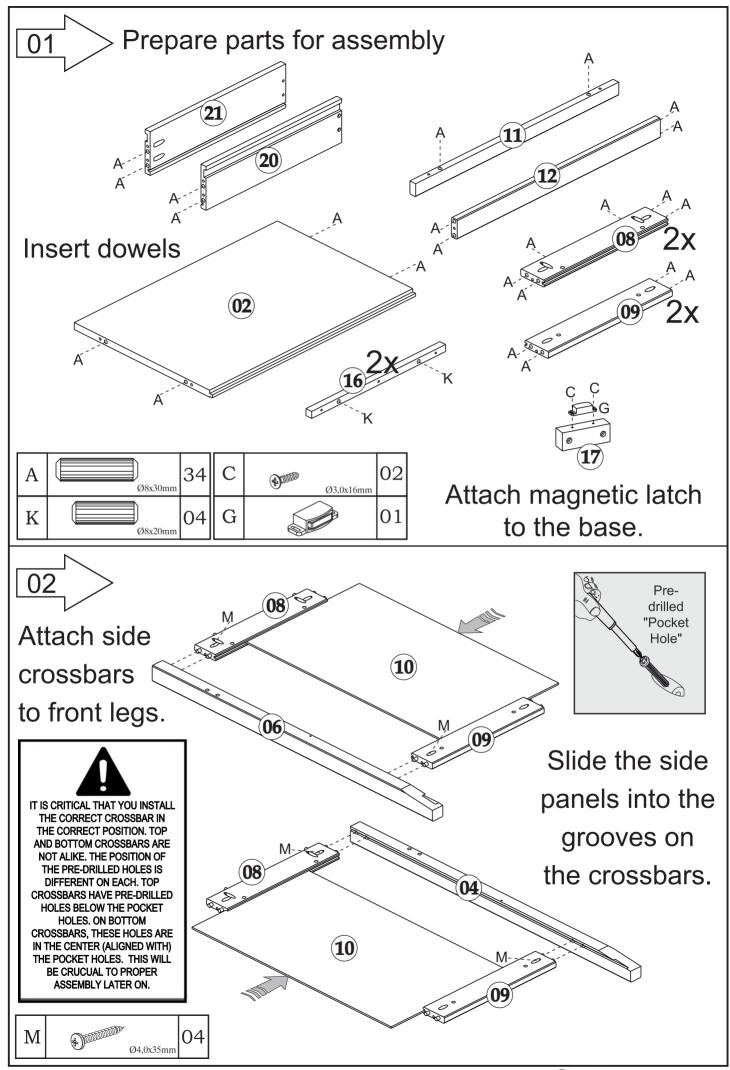

### PLEASE NOTE:

DOWELS (PARTA) VARY EVER SO SLIGHTLY. IF A DOWEL (PARTA) IS LOOSE, WE PREFER YOU CALL OUR TOLL FREE NUMBER FOR ADDITIONAL DOWELS -VS GLUING THE DOWEL.

IF YOU CHOOSE TO GLUE THE PARTS, COMPLETELY TEST THE ASSEMBLY FIRST. WE DO NOT SUPPLY GLUE.

#### These tools are not supplied by the manufacturer.

| Н | Ø4,0x25mm | 06 |
|---|-----------|----|
| Ι |           | 02 |
| J | JMWWM     | 02 |
| K | Ø8,0x20mm | 04 |
| L |           | 02 |
| M | Ø4,0x35mm | 11 |
|   |           |    |