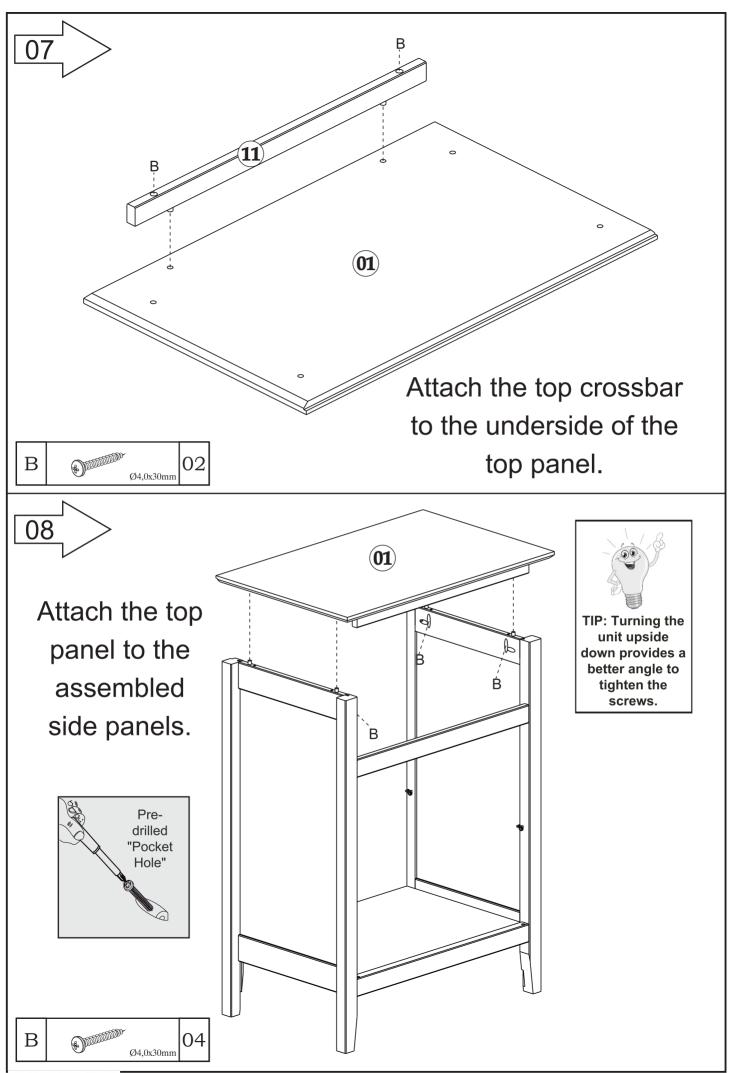

|---|-----------|----|
| Ι |           | 02 |
| J | JMWWM     | 02 |
| K | Ø8,0x20mm | 04 |
| L |           | 02 |
| M | Ø4,0x35mm | 11 |
|   |           |    |



| Bottom shelf          |
|-----------------------|
| Center shelf          |
| Right front leg       |
| Right rear leg        |
| Left front leg        |
| Left rear leg         |
| Side top crossbars    |
| Side bottom crossbars |
| Side panels           |
| Front top crossbar    |
| Front center crossbar |
| Front bottom crossbar |
| Front doors           |
| Door closing strip    |
| Drawer runners        |
| Door latch base       |
| Back panels           |
| Drawer front          |
| Right drawer side     |
| Left drawer side      |
| Drawer back           |
| Drawer bottom         |
|                       |

Тор















10-13





## **COMPLETED ASSEMBLY:** THANK YOU FOR YOUR PURCHASE, AND WELCOME TO ADEPTUS!



#### **USE AND CARE INSTRUCTIONS:**

### **CARE INSTRUCTIONS:**

- MORMAL USE: WIPE WITH A CLEAN CLOTH.
- WHEN NEEDED TO CLEAN SCUFFS: WIPE CLEAN WITH A SLIGHTLY DAMP CLOTH AND A MILD CLEANER. THEN WIPE DRY WITH A CLEAN CLOTH.
- DO NOT USE ABRASIVE CLEANERS OR CHEMICALS.

#### USE:

- FOR STORAGE OF NONPERSISHBLE FOODS, LINENS OR OTHER KITCHEN SUPPLIES.
- OR USE FOR GENERAL STOARGE IN ANY ROOM OF THE HOUSE.