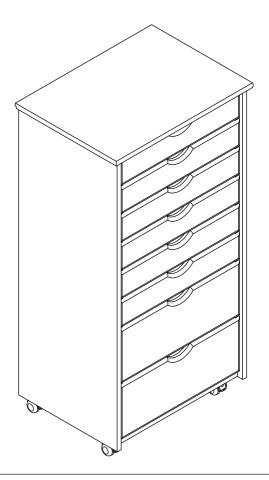

UE THE PARTS, COMPLETELY TEST THE ASSEMBLY FIRST. WE DO NOT SUPPLY GLUE.

| 1  | TOP                  |
|----|----------------------|
| 2  | RIGHT SIDE PANEL     |
| 3  | LEFT SIDE PANEL      |
| 4  | BACK PANEL           |
| 5  | MIDDLE CROSSBAR      |
| 6  | BACK CASTOR SUPPORT  |
| 7  | FRONT CASTOR SUPPORT |
| 8  | SMALL DRAWER SIDE    |
| 9  | SMALL DRAWER BACK    |
| 10 | DRAWER BOTTOM        |
| 11 | SMALL DRAWER FRONT   |
| 12 | LARGE DRAWER BACK    |
| 13 | LARGE DRAWER SIDE    |
| 14 | LARGE DRAWER FRONT   |
|    |                      |







4/8



copyright

all rights reserved

 $(\mathbf{C})$ 



NOTICE: THE WRITTEN INSTRUCTIONS CONTAINED HEREIN ARE COPYRIGHTED.

C copyright all rights reserved



## COMPLETED ASSEMBLY: THANK YOU FOR YOUR PURCHASE, AND WELCOME TO ADEPTUS!



## **USE AND CARE INSTRUCTIONS:**

## CARE INSTRUCTIONS:

- NORMAL USE: WIPE WITH A CLEAN CLOTH.
- WHEN NEEDED TO CLEAN SCUFFS:WIPE CLEAN WITH A SLIGHTLY DAMP CLOTH AND A MILD CLEANER. THEN WIPE DRY WITH A CLEAN CLOTH.

### USE:

MULTI-PURPOSE MOBILE STORAGE UNIT FOR HOME, OFFICE, CRAFT ROOM, KITCHEN, OR GARAGE.

NOTICE: THE WRITTEN INSTRUCTIONS CONTAINED HEREIN ARE COPYRIGHTED.