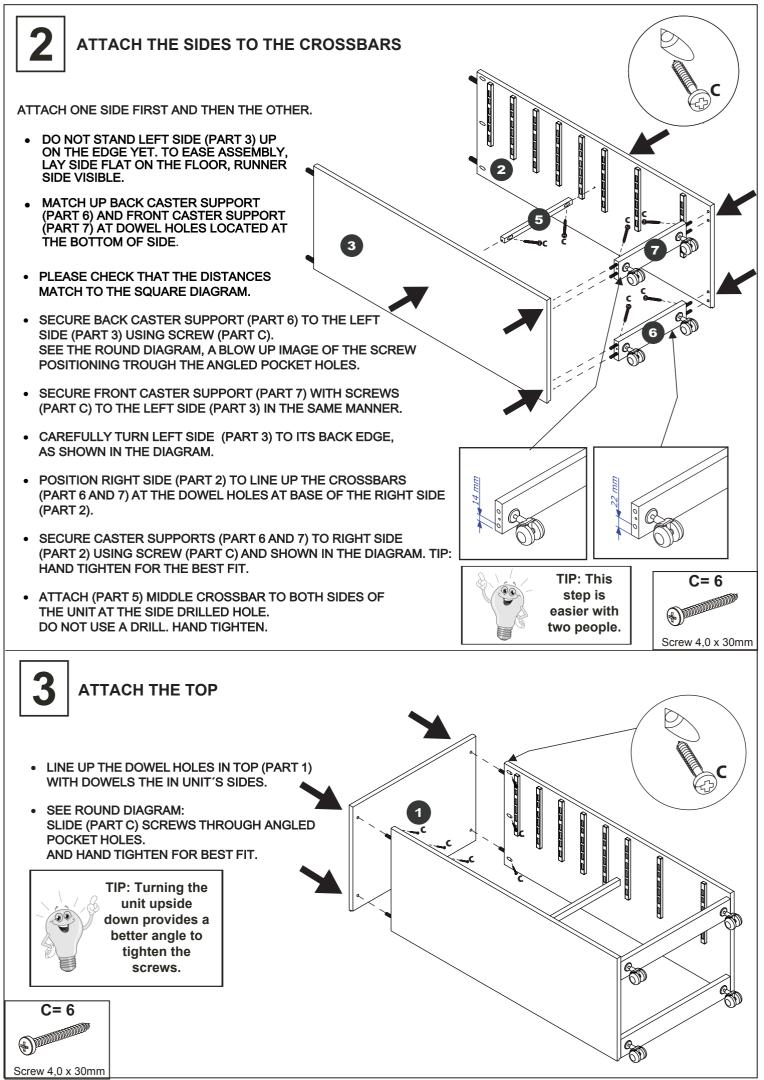

IF YOU CHOOSE TO GLUE THE PARTS, COMPLETELY TEST THE ASSEMBLY FIRST. WE DO NOT SUPPLY GLUE.

| 1  | TOP                  |
|----|----------------------|
| 2  | RIGHT SIDE PANEL     |
| 3  | LEFT SIDE PANEL      |
| 4  | BACK PANEL           |
| 5  | MIDDLE CROSSBAR      |
| 6  | BACK CASTOR SUPPORT  |
| 7  | FRONT CASTOR SUPPORT |
| 8  | SMALL DRAWER SIDE    |
| 9  | SMALL DRAWER BACK    |
| 10 | DRAWER BOTTOM        |
| 11 | SMALL DRAWER FRONT   |
| 12 | LARGE DRAWER BACK    |
| 13 | LARGE DRAWER SIDE    |
| 14 | LARGE DRAWER FRONT   |
|    |                      |