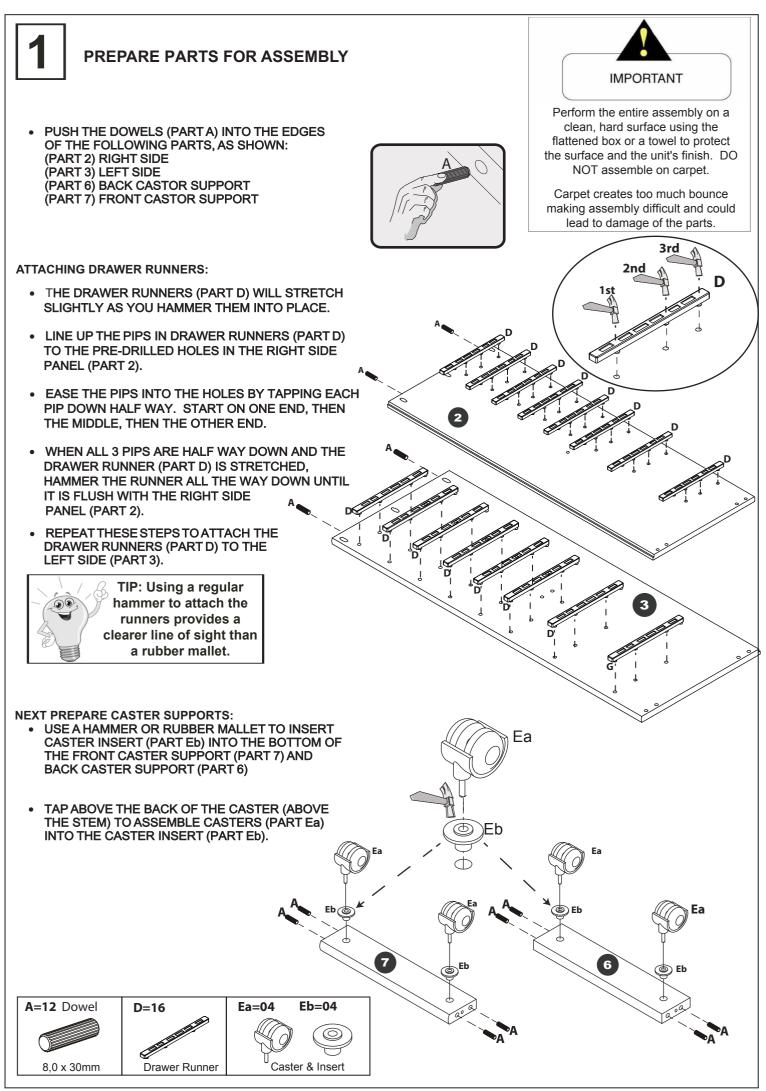

NOTICE: THE WRITTEN INSTRUCTIONS CONTAINED HEREIN ARE COPYRIGHTED.

TIP: DOWELS (PART A) VARY EVER SO SLIGHTLY. IF A DOWEL (PART A) IS LOOSE WE PREFER YOU CALL OUR TOLL FREE NUMBER FOR ADDITIONAL DOWELS -VS GLUING THE DOWEL.

IF YOU CHOOSE TO GLUE THE PARTS, COMPLETELY TEST THE ASSEMBLY FIRST. WE DO NOT SUPPLY GLUE.

| 1  | TOP                  |
|----|----------------------|
| 2  | RIGHT SIDE PANEL     |
| 3  | LEFT SIDE PANEL      |
| 4  | BACK PANEL           |
| 5  | MIDDLE CROSSBAR      |
| 6  | BACK CASTOR SUPPORT  |
| 7  | FRONT CASTOR SUPPORT |
| 8  | SMALL DRAWER SIDE    |
| 9  | SMALL DRAWER BACK    |
| 10 | DRAWER BOTTOM        |
| 11 | SMALL DRAWER FRONT   |
| 12 | LARGE DRAWER BACK    |
| 13 | LARGE DRAWER SIDE    |
| 14 | LARGE DRAWER FRONT   |
|    |                      |