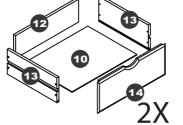

IF YOU CHOOSE TO GLUE THE PARTS, COMPLETELY TEST THE ASSEMBLY FIRST. WE DO NOT SUPPLY GLUE.

| 1  | TOP                  |
|----|----------------------|
| 2  | RIGHT SIDE PANEL     |
| 3  | LEFT SIDE PANEL      |
| 4  | BACK PANEL           |
| 5  | MIDDLE CROSSBAR      |
| 6  | BACK CASTOR SUPPORT  |
| 7  | FRONT CASTOR SUPPORT |
| 8  | SMALL DRAWER SIDE    |
| 9  | SMALL DRAWER BACK    |
| 10 | DRAWER BOTTOM        |
| 11 | SMALL DRAWER FRONT   |
| 12 | LARGE DRAWER BACK    |
| 13 | LARGE DRAWER SIDE    |
| 14 | LARGE DRAWER FRONT   |
|    |                      |