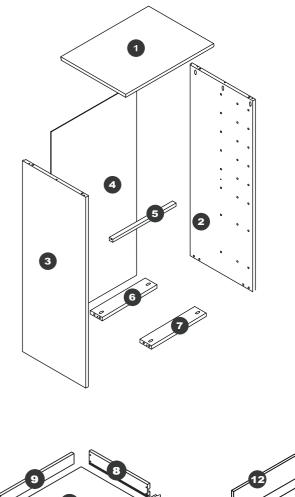

IF YOU CHOOSE TO GLUE THE PARTS, COMPLETELY TEST THE ASSEMBLY FIRST. WE DO NOT SUPPLY GLUE.

| 1  | TOP                  |
|----|----------------------|
| 2  | RIGHT SIDE PANEL     |
| 3  | LEFT SIDE PANEL      |
| 4  | BACK PANEL           |
| 5  | MIDDLE CROSSBAR      |
| 6  | BACK CASTOR SUPPORT  |
| 7  | FRONT CASTOR SUPPORT |
| 8  | SMALL DRAWER SIDE    |
| 9  | SMALL DRAWER BACK    |
| 10 | DRAWER BOTTOM        |
| 11 | SMALL DRAWER FRONT   |
| 12 | LARGE DRAWER BACK    |
| 13 | LARGE DRAWER SIDE    |
| 14 | LARGE DRAWER FRONT   |
|    |                      |