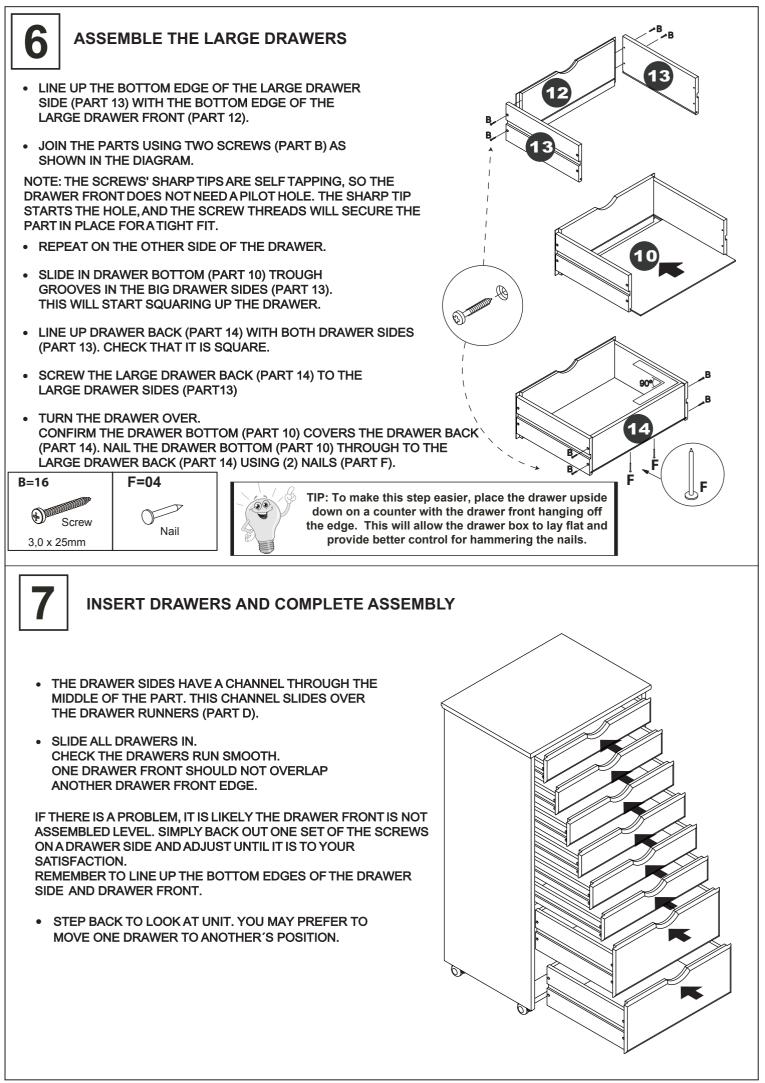

IF YOU CHOOSE TO GLUE THE PARTS, COMPLETELY TEST THE ASSEMBLY FIRST. WE DO NOT SUPPLY GLUE.

| 1  | TOP                  |
|----|----------------------|
| 2  | RIGHT SIDE PANEL     |
| 3  | LEFT SIDE PANEL      |
| 4  | BACK PANEL           |
| 5  | MIDDLE CROSSBAR      |
| 6  | BACK CASTOR SUPPORT  |
| 7  | FRONT CASTOR SUPPORT |
| 8  | SMALL DRAWER SIDE    |
| 9  | SMALL DRAWER BACK    |
| 10 | DRAWER BOTTOM        |
| 11 | SMALL DRAWER FRONT   |
| 12 | LARGE DRAWER BACK    |
| 13 | LARGE DRAWER SIDE    |
| 14 | LARGE DRAWER FRONT   |
|    |                      |