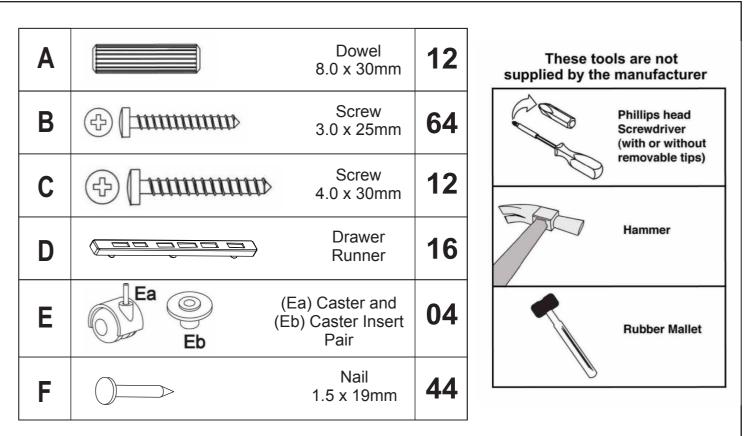

NOTICE: THE WRITTEN INSTRUCTIONS CONTAINED HEREIN ARE COPYRIGHTED.

TIP: DOWELS (PART A) VARY EVER SO SLIGHTLY. IF A DOWEL (PART A) IS LOOSE WE PREFER YOU CALL OUR TOLL FREE NUMBER FOR ADDITIONAL DOWELS -VS GLUING THE DOWEL.

IF YOU CHOOSE TO GLUE THE PARTS, COMPLETELY TEST THE ASSEMBLY FIRST. WE DO NOT SUPPLY GLUE.

| 1  | TOP                  |
|----|----------------------|
| 2  | RIGHT SIDE PANEL     |
| 3  | LEFT SIDE PANEL      |
| 4  | BACK PANEL           |
| 5  | MIDDLE CROSSBAR      |
| 6  | BACK CASTOR SUPPORT  |
| 7  | FRONT CASTOR SUPPORT |
| 8  | SMALL DRAWER SIDE    |
| 9  | SMALL DRAWER BACK    |
| 10 | DRAWER BOTTOM        |
| 11 | SMALL DRAWER FRONT   |
| 12 | LARGE DRAWER BACK    |
| 13 | LARGE DRAWER SIDE    |
| 14 | LARGE DRAWER FRONT   |
|    |                      |