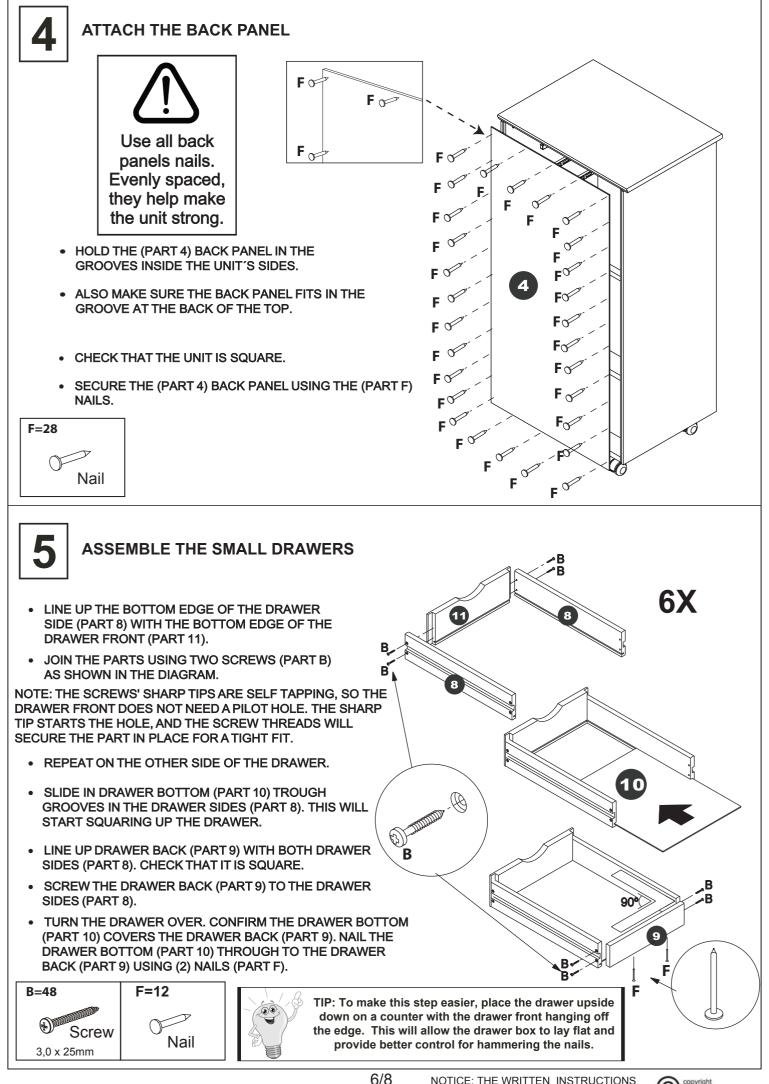

IF YOU CHOOSE TO GLUE THE PARTS, COMPLETELY TEST THE ASSEMBLY FIRST. WE DO NOT SUPPLY GLUE.

| 1  | TOP                  |
|----|----------------------|
| 2  | RIGHT SIDE PANEL     |
| 3  | LEFT SIDE PANEL      |
| 4  | BACK PANEL           |
| 5  | MIDDLE CROSSBAR      |
| 6  | BACK CASTOR SUPPORT  |
| 7  | FRONT CASTOR SUPPORT |
| 8  | SMALL DRAWER SIDE    |
| 9  | SMALL DRAWER BACK    |
| 10 | DRAWER BOTTOM        |
| 11 | SMALL DRAWER FRONT   |
| 12 | LARGE DRAWER BACK    |
| 13 | LARGE DRAWER SIDE    |
| 14 | LARGE DRAWER FRONT   |
|    |                      |