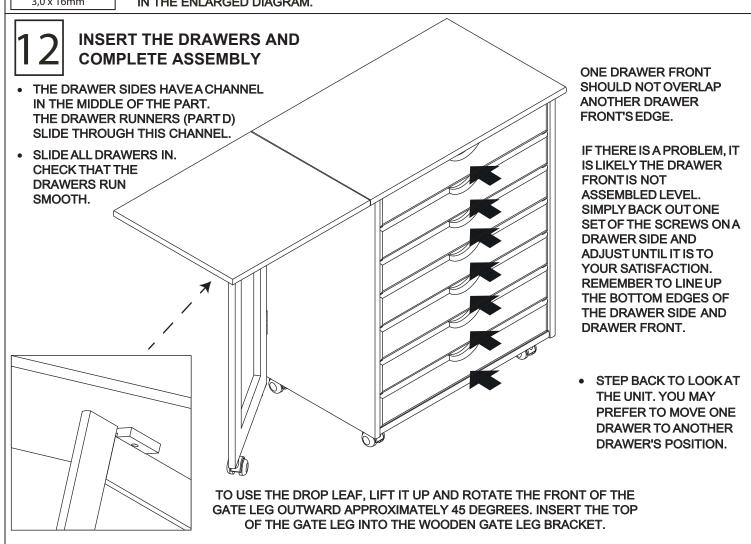

#### USE:

MULTI-PURPOSE MOBILE STORAGE UNIT FOR HOME, OFFICE, CRAFT ROOM, KITCHEN, OR GARAGE.