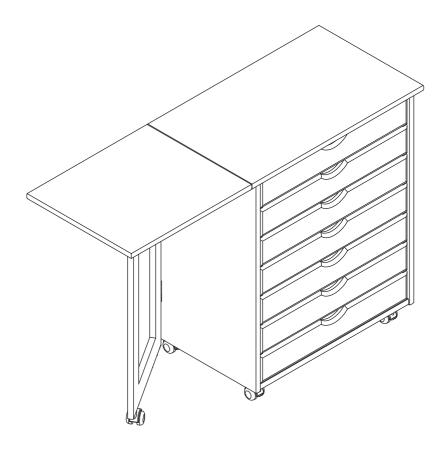

## **COMPLETED ASSEMBLY:** THANK YOU FOR YOUR PURCHASE, AND WELCOME TO ADEPTUS!

#### USE:

MULTI-PURPOSE MOBILE STORAGE UNIT FOR HOME, OFFICE, CRAFT ROOM, KITCHEN, OR GARAGE.