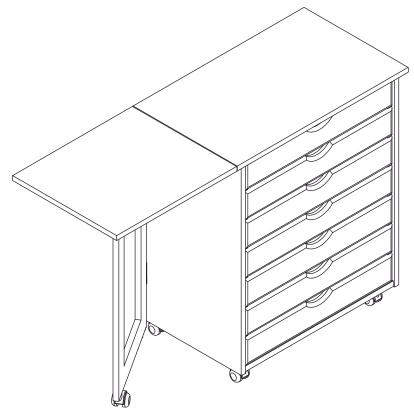

## ASSEMBLY INSTRUCTIONS

**Drop Leaf Roll Cart** 

#76178 - Medium Pine Finish #76180 - Matte Black Finish

## **COMPLETED ASSEMBLY:** THANK YOU FOR YOUR PURCHASE, AND WELCOME TO ADEPTUS!