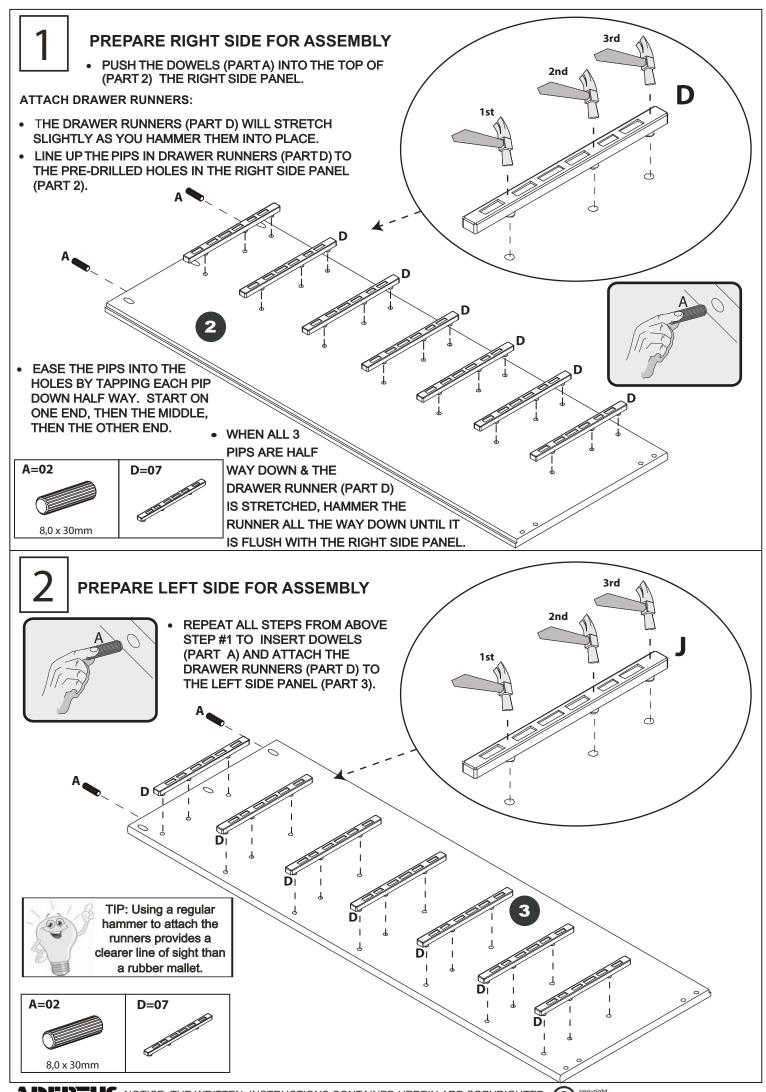

separate them into their groups.
- · Keep children and animals away from the work area, small parts could choke if swallowed.
- · Make sure you have enough space to layout the parts before starting.
- · Do not stand or put weight on the product, this could cause damage.
- · Assemble the item as close to its final position (in the same room) as possible.
- · Opened box can be used to protect your floor or counter during assembly.
- · Assembly is easier for drawer parts on a counter.
- · Parts of the assembly will be easier with 2 people.
- · We do not recommend the use of power drill/drivers for inserting screws, as this could damage the unit.
- · Only use hand screwdrivers.
- · Dispose of all packaging carefully and responsibly.

#### These tools are not supplied by the manufacturer.





















## **COMPLETED ASSEMBLY:** THANK YOU FOR YOUR PURCHASE, AND WELCOME TO ADEPTUS!



#### **USE AND CARE INSTRUCTIONS:**

### **CARE INSTRUCTIONS:**

- NORMAL USE: WIPE WITH A CLEAN CLOTH.
- WHEN NEEDED TO CLEAN SCUFFS:WIPE CLEAN WITH A SLIGHTLY DAMP CLOTH AND A MILD CLEANER. THEN WIPE DRY WITH A CLEAN CLOTH.
- IF YOU OIL OR WAX THIS FURNITURE, IT WILL MORE QUICKLY DEVELOP A PATINA AND DARKEN.

#### USE:

MULTI-PURPOSE MOBILE STORAGE UNIT FOR HOME, OFFICE, CRAFT ROOM, KITCHEN, OR GARAGE.